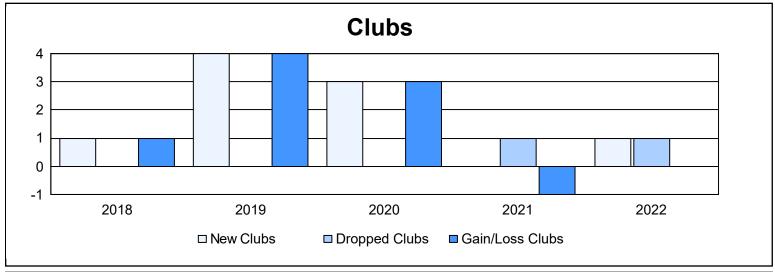

District 300 G1 As of June 2022 Cumulative

| Year      | New<br>Clubs | Dropped<br>Clubs | Gain/<br>Loss<br>Clubs | New<br>Members | Charter<br>Members | Reinstate<br>Members | Transfer<br>Members | Total<br>Member<br>Added | Total<br>Members<br>Dropped | Gain/<br>Loss<br>Members |
|-----------|--------------|------------------|------------------------|----------------|--------------------|----------------------|---------------------|--------------------------|-----------------------------|--------------------------|
| 2017-2018 | 1            | 0                | 1                      | 352            | 47                 | 24                   | 3                   | 426                      | 531                         | -105                     |
| 2018-2019 | 4            | 0                | 4                      | 378            | 135                | 30                   | 15                  | 558                      | 634                         | -76                      |
| 2019-2020 | 3            | 0                | 3                      | 450            | 108                | 48                   | 15                  | 621                      | 510                         | 111                      |
| 2020-2021 | 0            | 1                | -1                     | 590            | 5                  | 41                   | 11                  | 647                      | 559                         | 88                       |
| 2021-2022 | 1            | 1                | 0                      | 451            | 41                 | 32                   | 20                  | 544                      | 511                         | 33                       |
| Average   | 2            | 0                | 1                      | 444            | 67                 | 35                   | 13                  | 559                      | 549                         | 10                       |